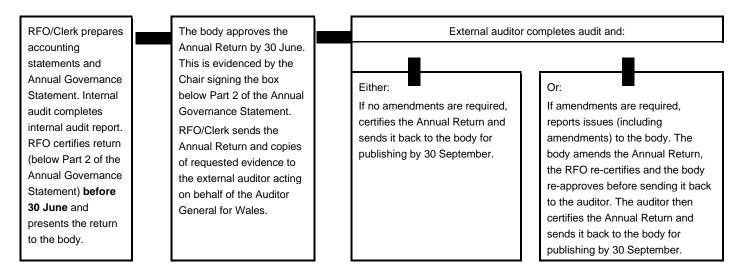

#### 7 DRAFT ANNUAL RETURN FOR THE YEAR END 31 MARCH 2021

Members considered the report of the Treasurer.

Members were provided with information relating to:

- The financial performance and movement of usable reserves
- Balance Sheet for the year ended 31<sup>st</sup> March 2021
- General Fund Balances 2015/16 to 2020/21

and following consideration thereof, it was **RESOLVED** –

- (1) To note the report.
- (2) To note the unaudited Annual Return for the year ended 31st

March 2021 as presented.

(3) That the Chairman of the Joint Committee signs the Approval and Certification Section of the Annual Return.